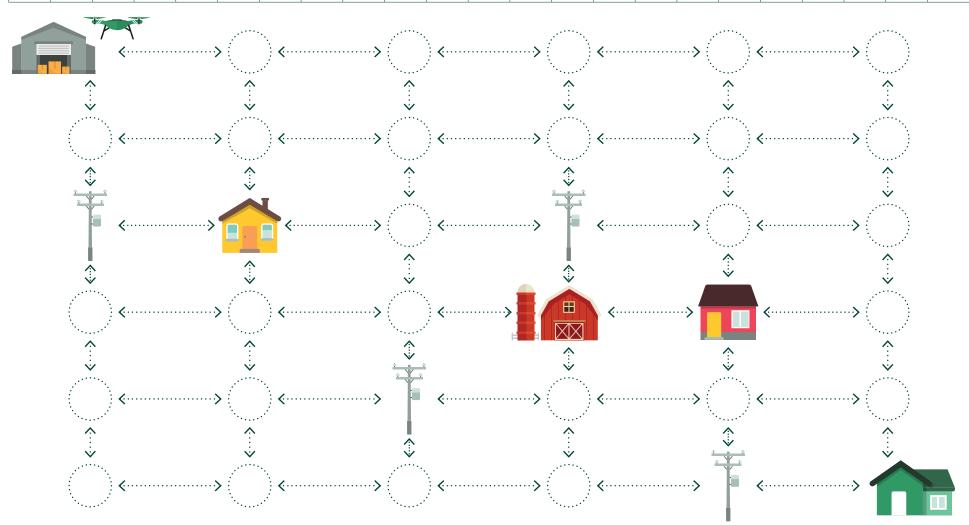

## Deliver Your Package | Puzzle #3

| 1 | 2 | 3 | 4 | 5 | 6 | 7 | 8 | 9 | 10 | 11 | 12 | 13 | 14 | 15 | 16 | 17 | 18 | 19 | 20 | 21 | 22 | 23 |
|---|---|---|---|---|---|---|---|---|----|----|----|----|----|----|----|----|----|----|----|----|----|----|
|   |   |   |   |   |   |   |   |   |    |    |    |    |    |    |    |    |    |    |    |    |    |    |