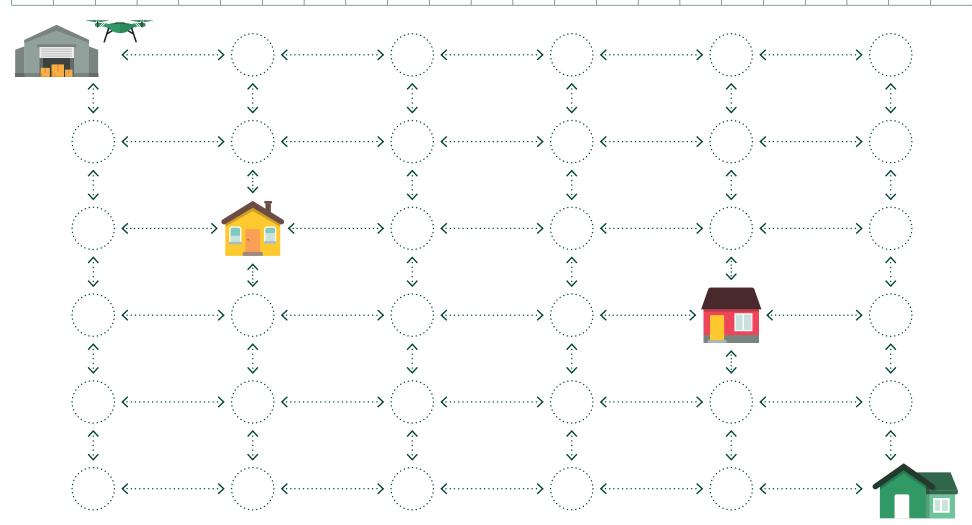

## Deliver Your Package | Puzzle #1

| 1 | 2 | 3 | 4 | 5 | 6 | 7 | 8 | 9 | 10 | 11 | 12 | 13 | 14 | 15 | 16 | 17 | 18 | 19 | 20 | 21 | 22 | 23 |
|---|---|---|---|---|---|---|---|---|----|----|----|----|----|----|----|----|----|----|----|----|----|----|
|   |   |   |   |   |   |   |   |   |    |    |    |    |    |    |    |    |    |    |    |    |    |    |