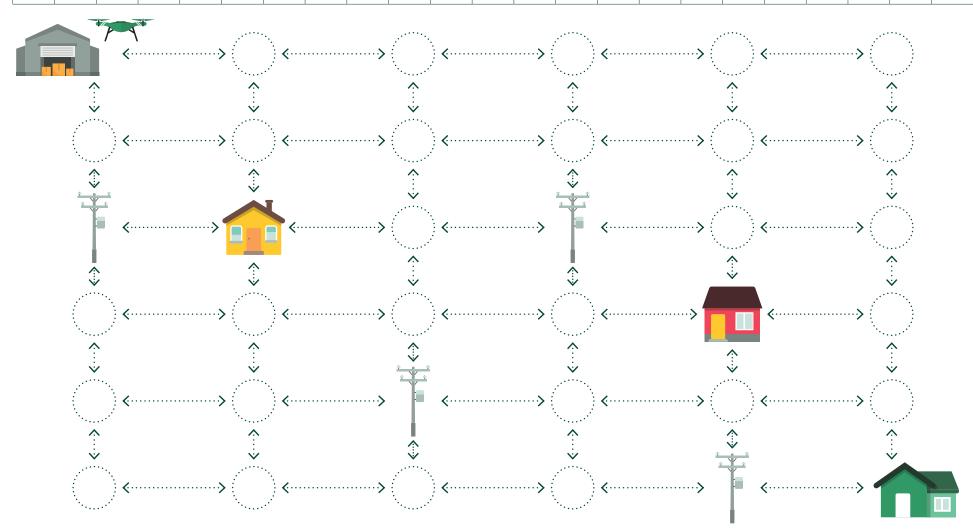

## Deliver Your Package | Puzzle #2

| 1 | 2 | 3 | 4 | 5 | 6 | 7 | 8 | 9 | 10 | 11 | 12 | 13 | 14 | 15 | 16 | 17 | 18 | 19 | 20 | 21 | 22 | 23 |
|---|---|---|---|---|---|---|---|---|----|----|----|----|----|----|----|----|----|----|----|----|----|----|
|   |   |   |   |   |   |   |   |   |    |    |    |    |    |    |    |    |    |    |    |    |    |    |